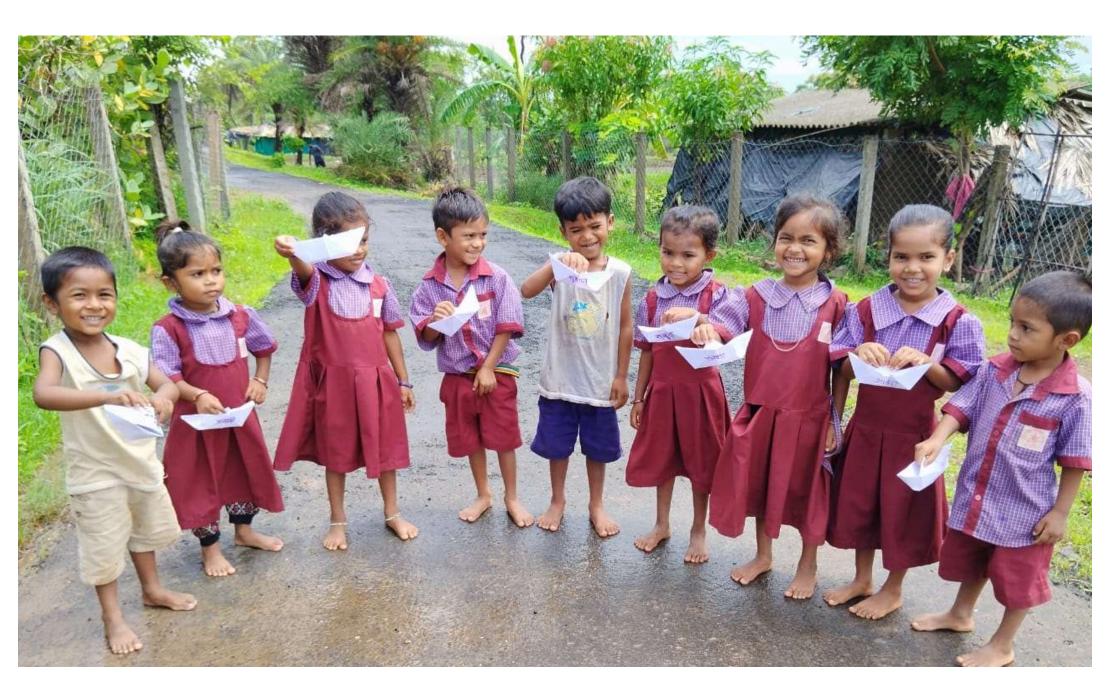

### Yashraj Research Foundation

Enriching lives by making a positive contribution to society to create a happier and healthier world.

**Objective:** To promote quality education by constructing the necessary infrastructure of educational institutions.