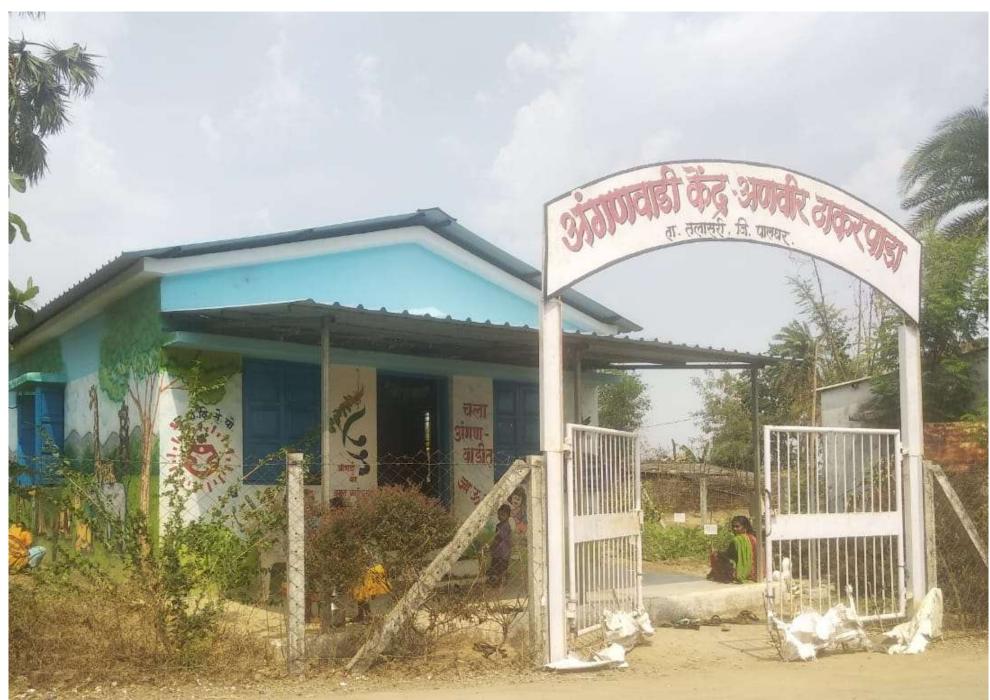

#### Thakarpada School

**Objective:** To promote quality education by constructing the necessary infrastructure of educational institutions.

**Before** 

Thakarpada Anganwadi

**Objective:** To promote quality education by constructing the necessary infrastructure of educational institutions.