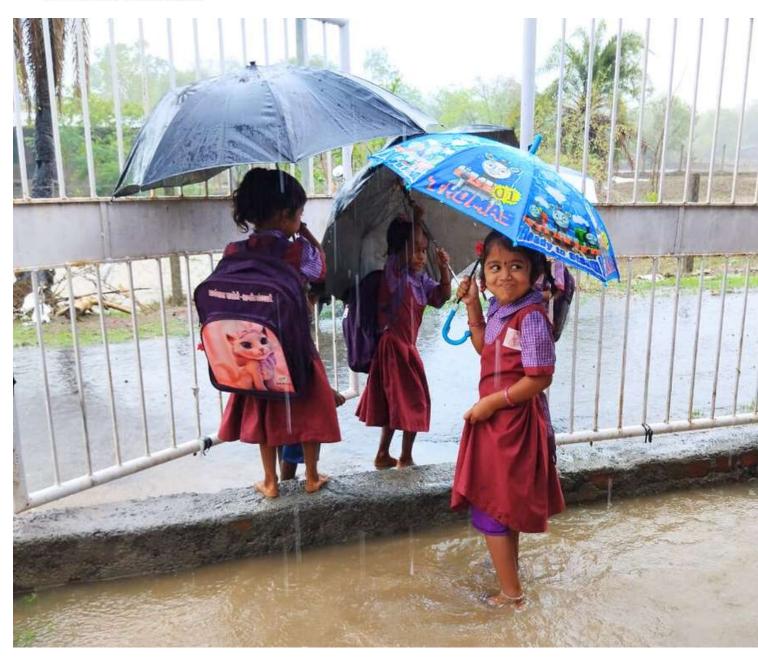

### Yashraj Research Foundation

Enriching lives by making a positive contribution to society to create a happier and healthier world.

**Objective:** To promote quality education by constructing the necessary infrastructure of educational institutions.